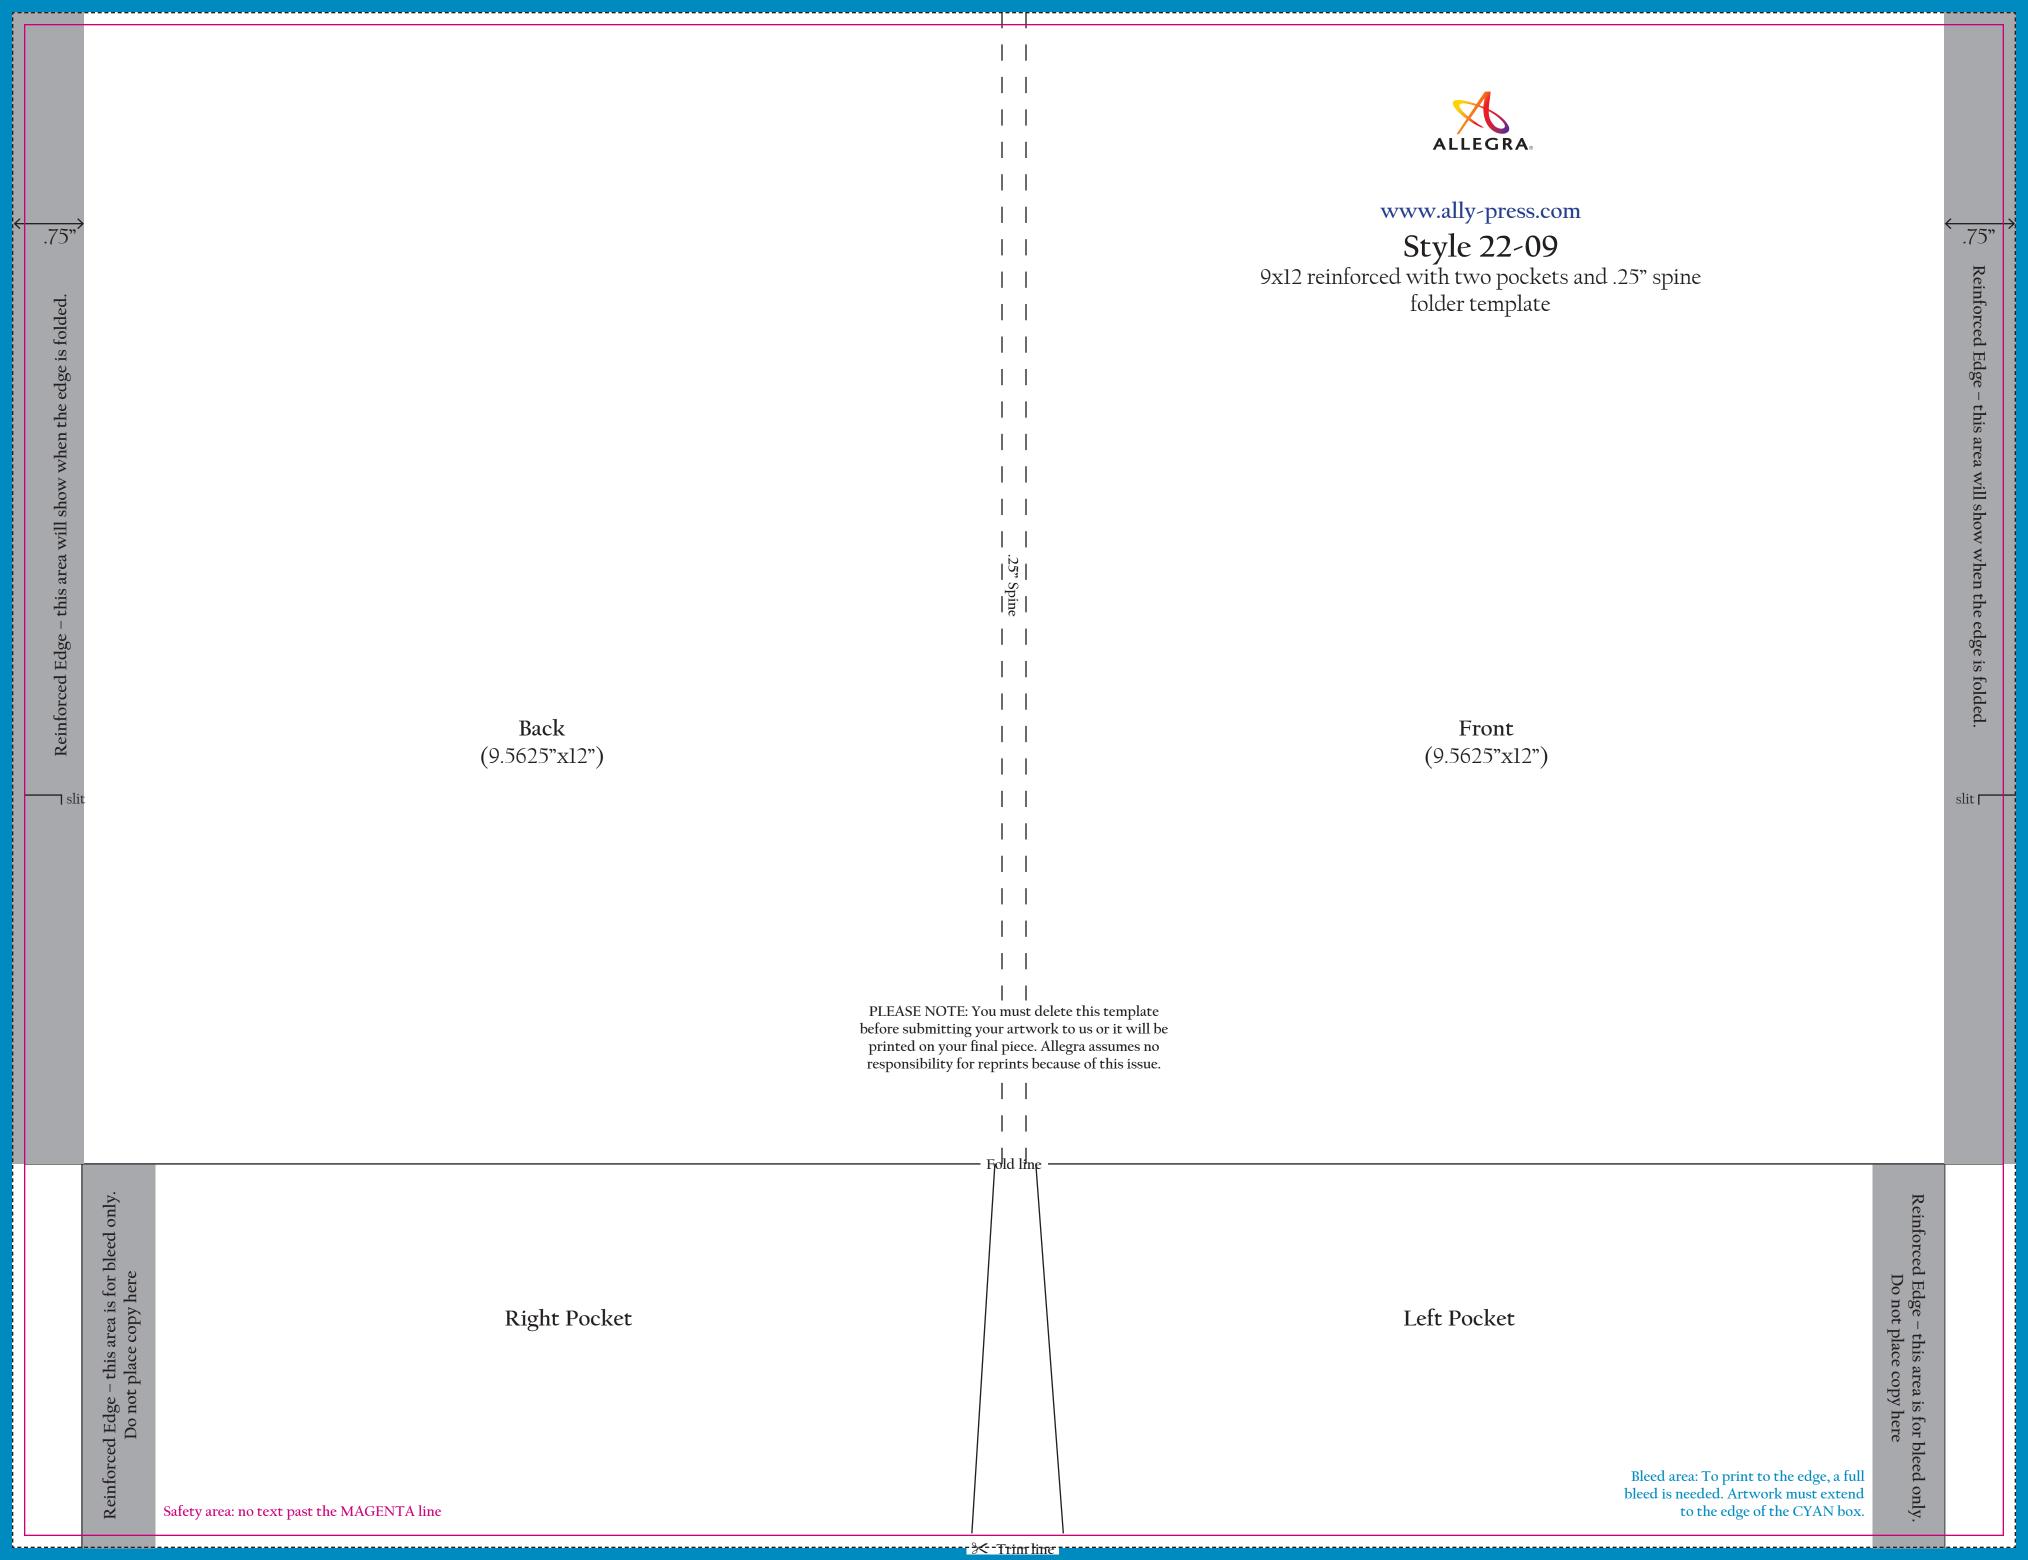

| Reinforced Edge – this area is for bleed only. Do not place copy here | VIEWABLE AREA<br>Inside above Left Pocket<br>(9.5625"x8")                              |                                                                    | Reinforced Edge – this area is for bleed only. Do not place copy here                                                                     |
|-----------------------------------------------------------------------|----------------------------------------------------------------------------------------|--------------------------------------------------------------------|-------------------------------------------------------------------------------------------------------------------------------------------|
| slit                                                                  | AREA COVERED UP BY POCKET                                                              |                                                                    | slit                                                                                                                                      |
|                                                                       | Safety area: no text past the MAGENTA line  Safety area: no text past the MAGENTA line | Inside Right Pocket  Bleed area: To p bleed is needed. / to the ec | Reinforced Edge – this area is for bleed only.  Do not place copy here  rint to the edge, a full Artwork must extend lge of the CYAN box. |